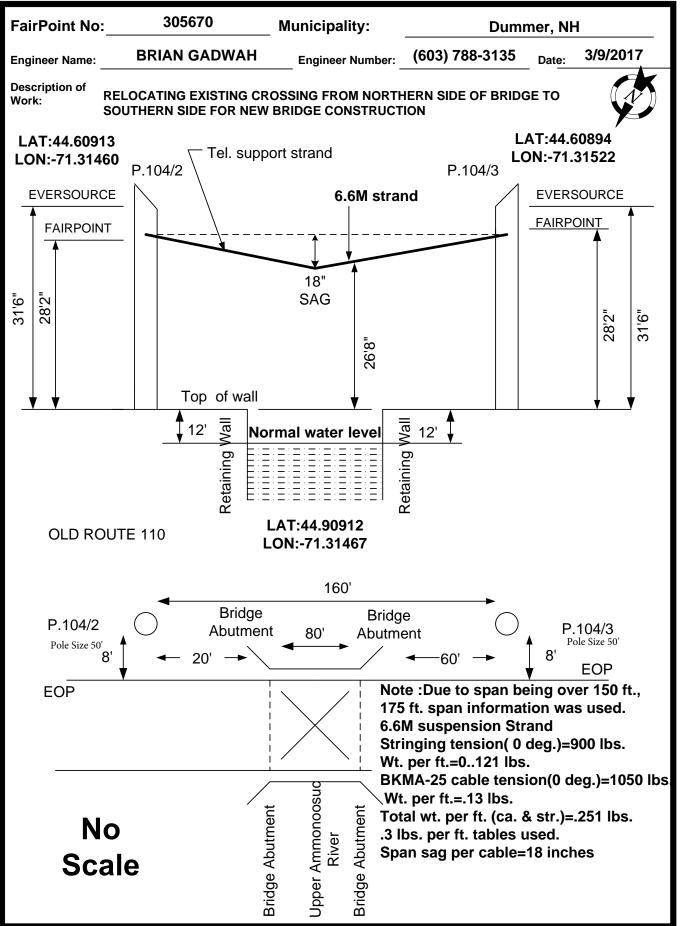

## Fair Point P. U. C. Form

Exhibit C

| Town: Dum                                            | nmer                                                                                |                     |  |
|------------------------------------------------------|-------------------------------------------------------------------------------------|---------------------|--|
| Street: Old Route 110 aka Hart Road                  |                                                                                     |                     |  |
| Nearest Cross Street: West Village Road & Paris Road |                                                                                     |                     |  |
| Closest Phy                                          | Closest Physical Address (on either side of pole) # 101 Old Route 110 aka Hart Road |                     |  |
| Pole Numb                                            | er (s): 104/1,                                                                      | 104/2, 104/3, 104/4 |  |
| Latitude:                                            | Pole 104/1                                                                          | 44.60935            |  |
| Longitude:                                           | Pole 104/1                                                                          | -71.31415           |  |
| Latitude:                                            | Pole 104/2                                                                          | 44.60923            |  |
| Longitude:                                           | Pole 104/2                                                                          | - 71.31446          |  |
| Latitude:                                            | Pole 104/3                                                                          | 44.60907            |  |
| Longitude:                                           | Pole 104/3                                                                          | - 71.31487          |  |
| Latitude:                                            | Pole 104/4                                                                          | 44.60894            |  |
| Longitude:                                           | Pole 104/4                                                                          | - 71.31522          |  |
|                                                      |                                                                                     |                     |  |