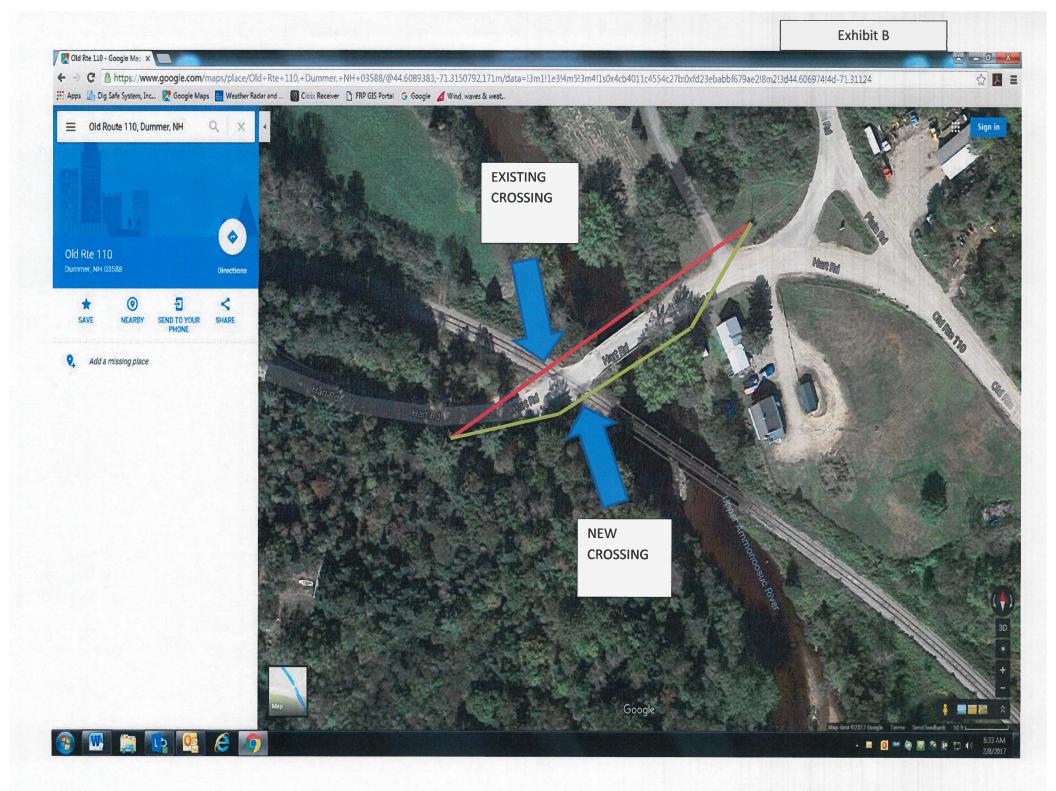

## Fair Point P. U. C. Form

Exhibit C

| Town: Dum                                            | nmer                                                                                |                     |  |
|------------------------------------------------------|-------------------------------------------------------------------------------------|---------------------|--|
| Street: Old Route 110 aka Hart Road                  |                                                                                     |                     |  |
| Nearest Cross Street: West Village Road & Paris Road |                                                                                     |                     |  |
| Closest Phy                                          | Closest Physical Address (on either side of pole) # 101 Old Route 110 aka Hart Road |                     |  |
| Pole Numb                                            | er (s): 104/1,                                                                      | 104/2, 104/3, 104/4 |  |
| Latitude:                                            | Pole 104/1                                                                          | 44.60935            |  |
| Longitude:                                           | Pole 104/1                                                                          | -71.31415           |  |
| Latitude:                                            | Pole 104/2                                                                          | 44.60923            |  |
| Longitude:                                           | Pole 104/2                                                                          | - 71.31446          |  |
| Latitude:                                            | Pole 104/3                                                                          | 44.60907            |  |
| Longitude:                                           | Pole 104/3                                                                          | - 71.31487          |  |
| Latitude:                                            | Pole 104/4                                                                          | 44.60894            |  |
| Longitude:                                           | Pole 104/4                                                                          | - 71.31522          |  |
|                                                      |                                                                                     |                     |  |