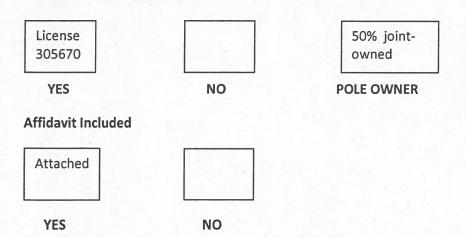

| 44.60907            |  |
| Longitude:                                           | Pole 104/3                                                                          | - 71.31487          |  |
| Latitude:                                            | Pole 104/4                                                                          | 44.60894            |  |
| Longitude:                                           | Pole 104/4                                                                          | - 71.31522          |  |
|                                                      |                                                                                     |                     |  |

Validation of a valid pole attachment license or submitted application: